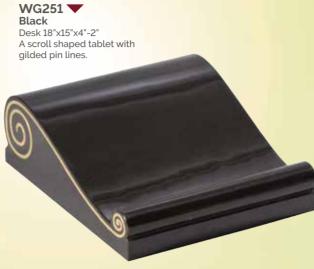

#### WG244 **V** Ruby Red HS 12"x21"x2" Base 2"x23"x9" This cremation memorial features an oval top.

WG252 Black
Desk 18"x18"x4"-2"
A desk with an elegant moulded edge

WG253 V

Desk 18"x18"x4"-2"

This desk tablet features a sandblast rose ornament on the flat band.

WG254
Glenaby
Desk 18"x18"x4"-2"

Shown with a sandblasted and highlighted book on the face.

WG255 V

Desk 18"x18"x5"-3"

This popular design has a raised book with carved cord and tassel.