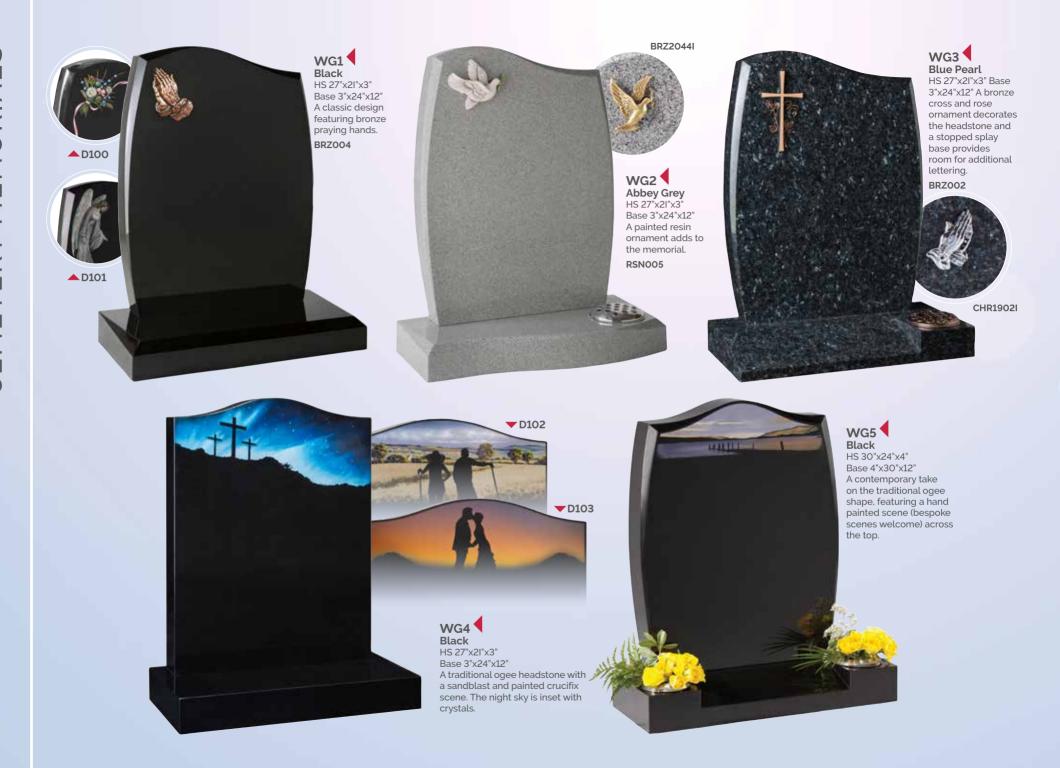

WG26
Glenaby
HS 27"x21"x3"
Base 3"x24"x12"
A pin line accentuates the classic lines of this memorial. Shown with a bow front base.

WG28 Emerald Pearl HS 27"x21"x3 Base 3"x24"x12" Emerald pearl granite is an unusual variation on the more common Blue pearl. BRZ2044D

WG29 Black HS 27"x21"x3" Base 3"x24"x12" "A good round" .... please ask about the personalised memorials we are able to offer, reflecting the sport or hobby of a loved one.

WG30 Black HS 27"x21"X3" Base 3"x24"X12" A sandblast scroll and rose ornament frame the inscription