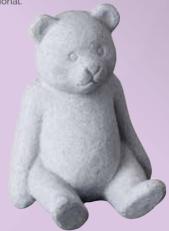

Football 9" diameter made in contrasting granites.
This football shirt is shaped all round and can be altered to reflect a favourite team's colours.

WG238 🔻 Lunar Grey Overall 8"x6"x6" A small but fully carved bear, could be placed as an addition to any suitable memorial.