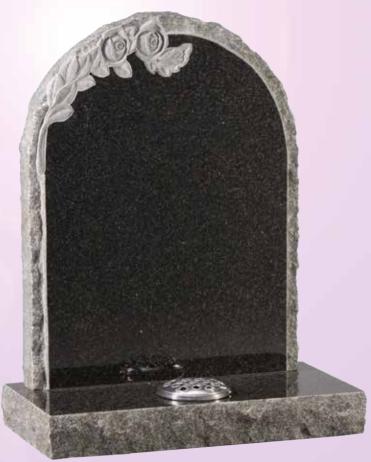

# WG60 📥

Ruby Red HS 27"x21"x3" Base 3"x24"x12" Shown with natural pitched edges and bronze cross and rose ornament.

BRZ002

WG69 Dark Grey
HS 27"x21"x3"
Base 3"x24"x12"
Natural carved roses follow the pitched edges.

WG70 Karin Grey
HS 27"x21"x3"
Base 3"x24"x12"
Carved and highlighted roses either side of a latin cross.

WG71 ▲
Dark Grey
HS 27"x21"x3"
Base 3"x24"x12"
The hand carved roses have been highlighted

to contrast with the pitched edges.