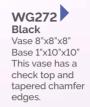

WG72 Balmoral Red
HS 27"x21"x3"
Base 3"x24"x12"
These carved roses are left unhighlighted.

WG74 English Teak
HS 33"x28"x5"
Base 4"x30"x12"
A woodland feel to this headstone which has a carved tree over the inscription face.