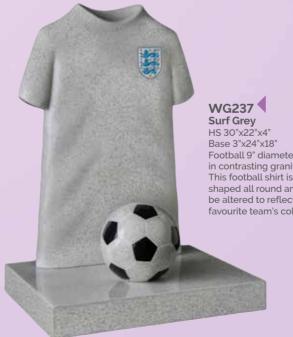

Football 9" diameter made in contrasting granites.
This football shirt is shaped all round and can be altered to reflect a favourite team's colours.

WG238 🔻 Lunar Grey Overall 8"x6"x6" A small but fully carved bear, could be placed as an addition to any suitable memorial.