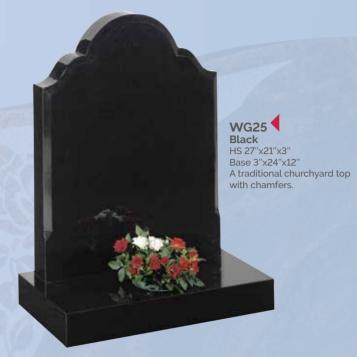

WG29 Black HS 27"x21"x3" Base 3"x24"x12" "A good round" .... please ask about the personalised memorials we are able to offer, reflecting the sport or hobby of a loved one.

WG30 Black HS 27"x21"X3" Base 3"x24"X12" A sandblast scroll and rose ornament frame the inscription