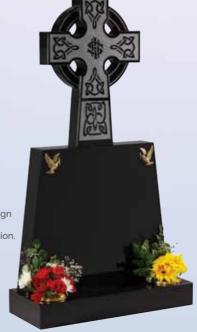

mple of how fine carving, etching and painting can create a uniquely personal memorial.



#### WG208 Black

HS 27"x21"x3"
Base 3"x24"x12"
This headstone is enhanced by the CNC carved and painted keyboard on the base creating an imaginative and personalised tribute.



# WG209 Dark Grey Overall 36"x30"x12" This temple style memorial features an ogee top canopy and turned columns.



WG211 Black HS 30"x28"x3" Base 3"x30"x12" The hearts on this headstone are outlined with sandblast pin lines and are typically used for initials or small designs.





Cross 16"x12"x4' Base 4x30"x12" A latin cross design with lettering area on the die

WG213 Black Cross 26"x18"x3" Die 24"x28"x4" Base 4"x30"x12" A celtic wheel cross design with traditional reverse sandblasted ornamentation. BRZ2044I / BRZ2044D







WG215 Dark Grey HS 30"x21"x4" Moon 10" diameter Base 4"x24"x12"

This headstone shows a bronze figure taking the implied journey to Heaven. A marble moon completes this symbolic memorial.

WG216 Glenaby Grey
HS 30"x13.5"x4"
Base 4"x30"x12"

The 'Crossing' memorial shows a couple embracing on a bridge between two worlds.

BRZ092



#### WG217 Black

HS 30"x24"x4" Base 4"x30"x12" A pierced venetian archway and tapered splay base frames the bronze bridge and figures.

BRZ092





Tropical Green HS 30"x28"x4" Base 4"x30"x12" The 'Crossing' theme is developed here by the addition of a carved and highlighted waterfall.

















WG226
Black
HS 22"x16"x2"
Base 2"x18"x12"
A half round top
headstone with a shadow
punched and painted
cherub in the clouds.



WG227
Black
HS 24"x16"x4"
Ba