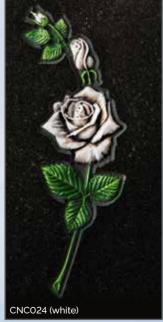

### **CNC CARVING**

Traditional masonry skills can now be enhanced by modern technology. Computer aided design and modern machinery produce precision relief carvings at affordable prices. We offer an extensive range of beautiful designs and can also reproduce bespoke works of art to create a memorial as unique as the person you're commemorating. The resulting 3D carvings can be left as natural stone or painted by our team of highly skilled artists.