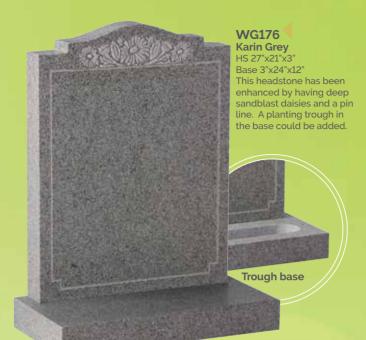

RSN016 / RSN116

WG173 Serena Stone HS 33"x21"x3" Base 3"x24"x12" A memorial featuring a deeper ogee and carved dove of peace.

are outlined by a contrasting painted pin

WG179 **Brenna Stone** HS 33"x21"x3" Base 3"x24"x12" This Gothic shape is framed by a tapered pin line with a central carved panel.