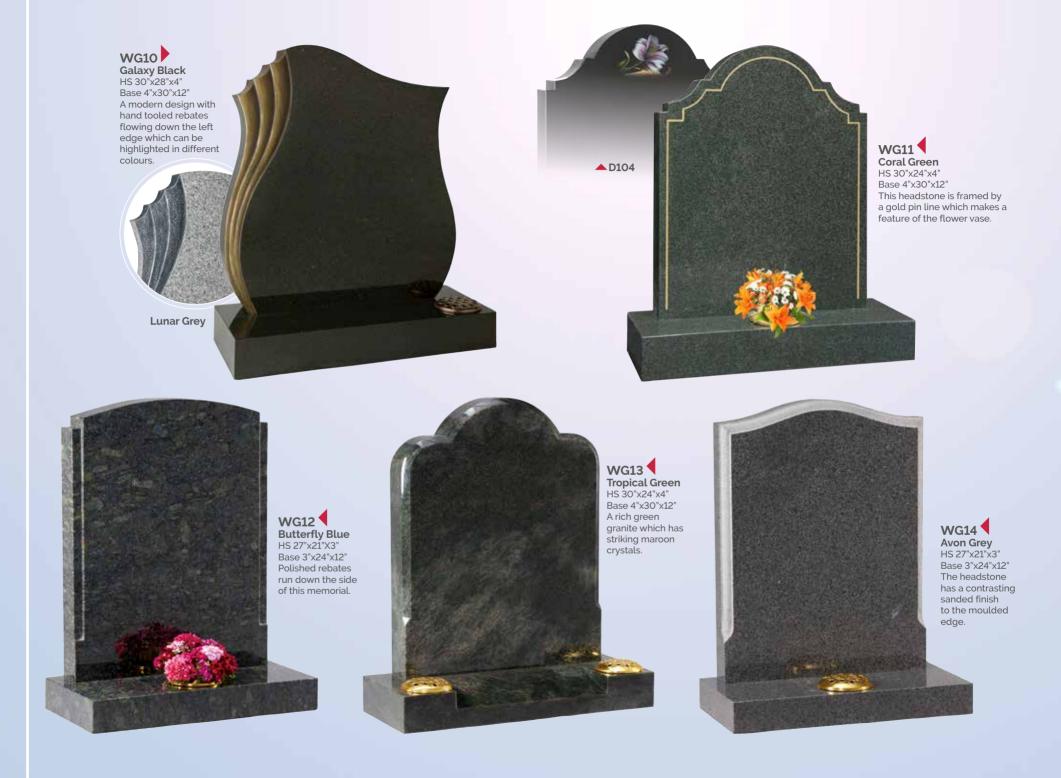

# **MATERIALS**

Please note that the colours shown are for illustration only. We have tried to make them as representative as possible but they cannot be portrayed exactly.

Lavender Blue
HS 27"x21"X3"
Base 3"x24"X12" The
individual markings
on this granite mean
no two are ever
identical. The base is
shaped to match the
top of headstone.

WG26
Glenaby
HS 27"x21"x3"
Base 3"x24"x12"
A pin line accentuates the classic lines of this memorial. Shown with a bow front base.

WG28 Emerald Pearl HS 27"x21"x3 Base 3"x24"x12" Emerald pearl granite is an unusual variation on the more common Blue pearl. BRZ2044D

WG29 Black HS 27"x21"x3" Base 3"x24"x12" "A good round" .... please ask about the personalised memorials we are able to offer, reflecting the sport or hobby of a loved one.

WG30 Black HS 27"x21"X3" Base 3"x24"X12" A sandblast scroll and rose ornament frame the inscription

Base 3"x24"x12" A sandblasted star, cross and rose design.

WG32 Black HS 27"x21"x3" Base 3"x24"x12" Shown with a hand painted lily which could be replaced with any flower of your choice.

WG34
Black
HS 27"x21"x3"
Base 3"x24"x12"
An offset peon top with a single climbing rose ornament.

WG36
Coffee Pearl
HS 30"x24"x4"
Base 4"x30"x12"
An attractive deep brown granite shown with a gilded pin line.

WG40
Ruby Red
HS 27"x21"x3"
Base 3"x24"x12"
This ogee top has
rounded shoulders
which are also shown
on the front of the
base.

HS 27"x21"x3"
Base 3"x24"x12"
Skilled craftsmen have shadow punched and painted this depiction of the Last Supper.

WG45
Black
HS 27"x21"x3"
Base 3"x24"x12"
A profusion of painted wild flowers create a border around the headstone.

WG51
Avon Grey
HS 30"x21"x3"
Base 3"x24"x12"
A CNC carved and
highlighted rose panel
decorates this memorial.