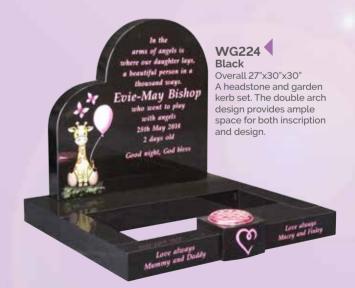

e

WG213 Black Cross 26"x18"x3" Die 24"x28"x4" Base 4"x30"x12" A celtic wheel cross design with traditional reverse sandblasted ornamentation. BRZ2044I / BRZ2044D







WG215 Dark Grey HS 30"x21"x4" Moon 10" diameter Base 4"x24"x12"

This headstone shows a bronze figure taking the implied journey to Heaven. A marble moon completes this symbolic memorial.

WG216 Glenaby Grey
HS 30"x13.5"x4"
Base 4"x30"x12"

The 'Crossing' memorial shows a couple embracing on a bridge between two worlds.

BRZ092



#### WG217 Black

HS 30"x24"x4" Base 4"x30"x12" A pierced venetian archway and tapered splay base frames the bronze bridge and figures.

BRZ092





Tropical Green HS 30"x28"x4" Base 4"x30"x12" The 'Crossing' theme is developed here by the addition of a carved and highlighted waterfall.

















WG226
Black
HS 22"x16"x2"
Base 2"x18"x12"
A half round top
headstone with a shadow
punched and painted
cherub in the clouds.



WG227
Black
HS 24"x16"x4"
Base 3"x18"x12"
A delicately carved angel looks over this heart which has a recessed panel below.





WG229
Black
Tablet 12"x18"x2"
Rest 10"x6"x9"
Base 2"x20"x14"
The addition of painted images to this book and vase rest create an ever popular memorial. A full range of images are available.





WG231
Black
HS 33"x21"x3"
Base 3"x24"x18"
Football 9" diameter
made in contrasting
granites. The scarf
can be painted to
show any team
colours, suitable
for a football fan of
any age.



WG232
Black
HS 21"x17"x3"
Base 3"x18"x12"
This child's
memorial can have
the baby clothes
painted in a variety
of colours.









WG236 Black HS 27"x21