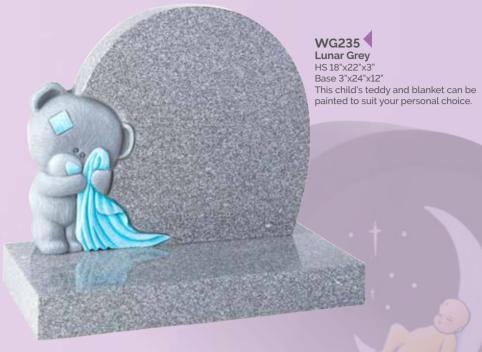

WG232
Black
HS 21"x17"x3"
Base 3"x18"x12"
This child's
memorial can have
the baby clothes
painted in a variety
of colours.

WG236 Black HS 27"x21"x3" Base 3"x24"x12" Ogee headstone with a hand painted scene of the Teddy Bear's Picnic.