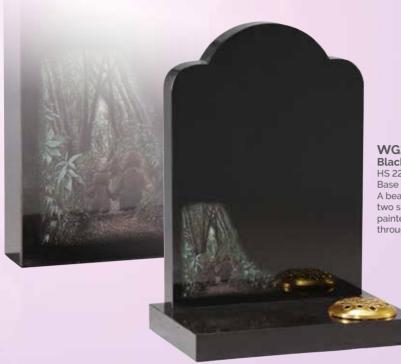

WG213 Black Cross 26"x18"x3" Die 24"x28"x4" Base 4"x30"x12" A celtic wheel cross design with traditional reverse sandblasted ornamentation. BRZ2044I / BRZ2044D







WG215 Dark Grey HS 30"x21"x4" Moon 10" diameter Base 4"x24"x12"

This headstone shows a bronze figure taking the implied journey to Heaven. A marble moon completes this symbolic memorial.

WG216 Glenaby Grey
HS 30"x13.5"x4"
Base 4"x30"x12"

The 'Crossing' memorial shows a couple embracing on a bridge between two worlds.

BRZ092



#### WG217 Black

HS 30"x24"x4" Base 4"x30"x12" A pierced venetian archway and tapered splay base frames the bronze bridge and figures.

BRZ092





Tropical Green HS 30"x28"x4" Base 4"x30"x12" The 'Crossing' theme is developed here by the addition of a carved and highlighted waterfall.

















WG226
Black
HS 22"x16"x2"
Base 2"x18"x12"
A half round top
headstone with a shadow
punched and painted
cherub in the clouds.



WG227
Black
HS 24"x16"x4"
Base 3"x18"x12"
A delicately carved angel looks over this heart which has a recessed panel below.





WG229
Black
Tablet 12"x18"x2"
Rest 10"x6"x9"
Base 2"x20"x14"
The addition of painted images to this book and vase rest create an ever popular memorial. A full range of images are available.





WG231
Black
HS 33"x21"x3"
Base 3"x24"x18"
Football 9" diameter
made in contrasting
granites. The scarf
can be painted to
show any team
colours, suitable
for a football fan of
any age.



WG232
Black
HS 21"x17"x3"
Base 3"x18"x12"
This child's
memorial can have
the baby clothes
painted in a variety
of colours.









WG236 Black HS 27"x21"x