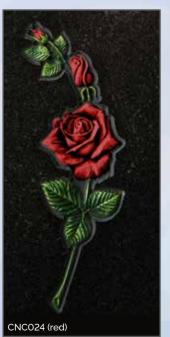

### **CNC CARVING**

Traditional masonry skills can now be enhanced by modern technology. Computer aided design and modern machinery produce precision relief carvings at affordable prices. We offer an extensive range of beautiful designs and can also reproduce bespoke works of art to create a memorial as unique as the person you're commemorating. The resulting 3D carvings can be left as natural stone or painted by our team of highly skilled artists.