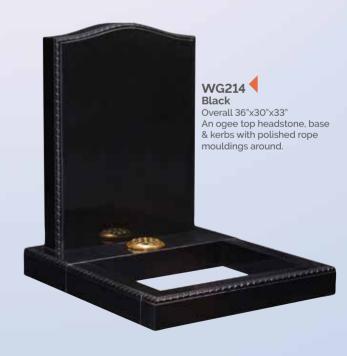

le of how fine carving, etching and painting can create a uniquely personal memorial.



#### WG208 Black

HS 27"x21"x3"
Base 3"x24"x12"
This headstone is enhanced by the CNC carved and painted keyboard on the base creating an imaginative and personalised tribute.



# WG209 Dark Grey Overall 36"x30"x12" This temple style memorial features an ogee top canopy and turned columns.



WG211 Black HS 30"x28"x3" Base 3"x30"x12" The hearts on this headstone are outlined with sandblast pin lines and are typically used for initials or small designs.





Cross 16"x12"x4' Base 4x30"x12" A latin cross design with lettering area on the die

WG213 Black Cross 26"x18"x3" Die 24"x28"x4" Base 4"x30"x12" A celtic wheel cross design with traditional reverse sandblasted ornamentation. BRZ2044I / BRZ2044D







WG215 Dark Grey HS 30"x21"x4" Moon 10" diameter Base 4"x24"x12"

This headstone shows a bronze figure taking the implied journey to Heaven. A marble moon completes this symbolic memorial.

WG216 Glenaby Grey
HS 30"x13.5"x4"
Base 4"x30"x12"

The 'Crossing' memorial shows a couple embracing on a bridge between two worlds.

BRZ092



#### WG217 Black

HS 30"x24"x4" Base 4"x30"x12" A pierced venetian archway and tapered splay base frames the bronze bridge and figures.

BRZ092





Tropical Green HS 30"x28"x4" Base 4"x30"x12" The 'Crossing' theme is developed here by the addition of a carved and highlighted waterfall.

















WG226
Black
HS 22"x16"x2"
Base 2"x18"x12"
A half round top
headstone with a shadow
punched and painted
cherub in the clouds.



WG227
Black
HS 24"x16"x4"
Base