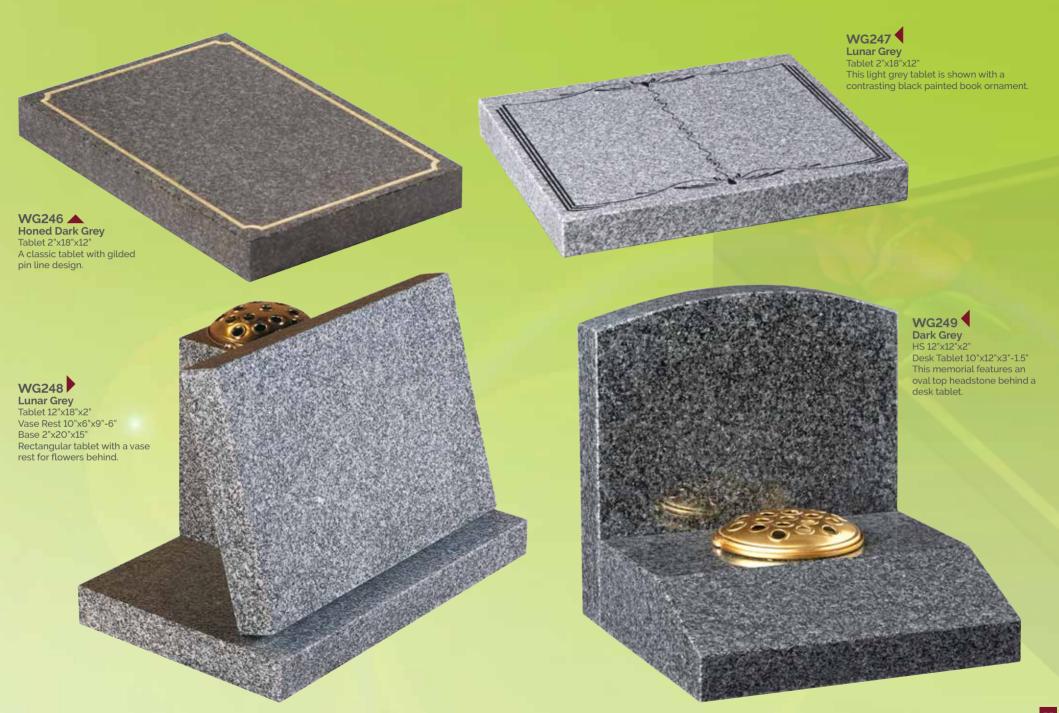

WG229
Black
Tablet 12"x18"x2"
Rest 10"x6"x9"
Base 2"x20"x14"
The addition of painted images to this book and vase rest create an ever popular memorial. A full range of images are available.

WG231
Black
HS 33"x21"x3"
Base 3"x24"x18"
Football 9" diameter
made in contrasting
granites. The scarf
can be painted to
show any team
colours, suitable
for a football fan of
any age.

WG232
Black
HS 21"x17"x3"
Base 3"x18"x12"
This child's
memorial can have
the baby clothes
painted in a variety
of colours.

WG236 Black HS 27"x21"x3" Base 3"x24"x12" Ogee headstone with a hand painted scene of the Teddy Bear's Picnic.

Football 9" diameter made in contrasting granites.
This football shirt is shaped all round and can be altered to reflect a favourite team's colours.

WG238 🔻 Lunar Grey Overall 8"x6"x6" A small but fully carved bear, could be placed as an addition to any suitable memorial.

#### WG240 🔻 Black

Book 12"x16"x2" Vase 4"x6"x6" Base 2"x23"x9"

A cord and tassel book on a wedge rest, together with a vase and base.

#### WG241 🔻 Coral Green HS 12"x21"x2" Base 2"x23"x9"

#### WG242 🔻 Black HS 12"x16"x2" Vase 4"x6"x6" Base 2"x23"x9" A simple headstone design with a side vase.

### WG243 🔻

Dark Grey Heart 12"x12"x2" Vase 4"x6"x6" Base 2"x23"x9"

#### WG244 **V** Ruby Red HS 12"x21"x2" Base 2"x23"x9" This cremation memorial features an oval top.

WG252 Black
Desk 18"x18"x4"-2"
A desk with an elegant moulded edge

WG253 V

Desk 18"x18"x4"-2"

This desk tablet features a sandblast rose ornament on the flat band.