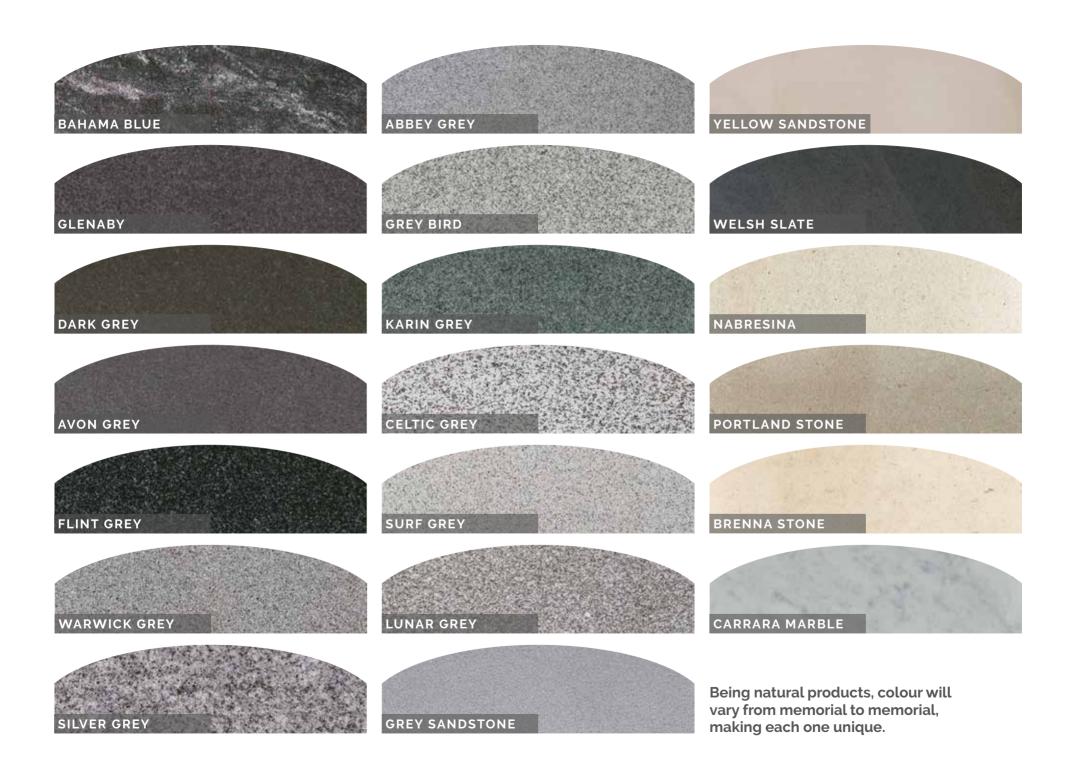

### MATERIALS

Within this brochure you will find headstones made in granite, marble and a range of natural stones. Before making your decision, it is important to understand some of the characteristics of these materials. Granite is the hardest of materials and will weather better over time however some granites are more porous than others and will tend to show variation in colour when wet. Other examples such as Marble and Sandstone are beautiful materials when new but being soft and quite porous will darken and change their characteristic as the years go by. Some people are happy to see this natural change but others less so. We can offer guidance on all these materials and discuss their suitability for your needs.

# **MATERIALS**

Please note that the colours shown are for illustration only. We have tried to make them as representative as possible but they cannot be portrayed exactly.

Lavender Blue
HS 27"x21"X3"
Base 3"x24"X12" The
individual markings
on this granite mean
no two are ever
identical. The base is
shaped to match the
top of headstone.