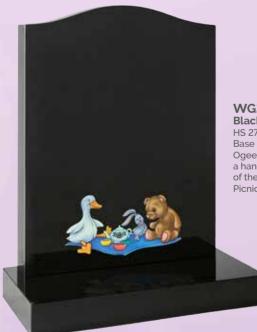

WG232
Black
HS 21"x17"x3"
Base 3"x18"x12"
This child's
memorial can have
the baby clothes
painted in a variety
of colours.

WG236 Black HS 27"x21"x3" Base 3"x24"x12" Ogee headstone with a hand painted scene of the Teddy Bear's Picnic.