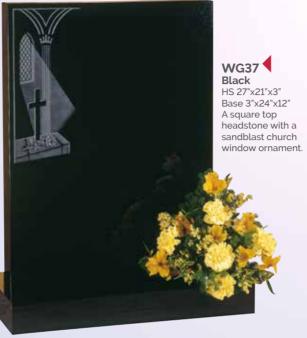

HS 27"x21"x3"
Base 3"x24"x12"
Skilled craftsmen have shadow punched and painted this depiction of the Last Supper.

WG45
Black
HS 27"x21"x3"
Base 3"x24"x12"
A profusion of painted wild flowers create a border around the headstone.