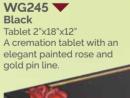

### WG135 Black

Tablet 12"x18"x2"
Rest 12"x12"x5"
Base 2"x18"x15"
A simple elegant and economic mock book set with wide rest.

WG136
Bahama Blue
HS 30"x28"x6"
Base 6"x30"x15"
Our most exclusive
book headstone,
incorporating an
upstand and a centre
splay base.