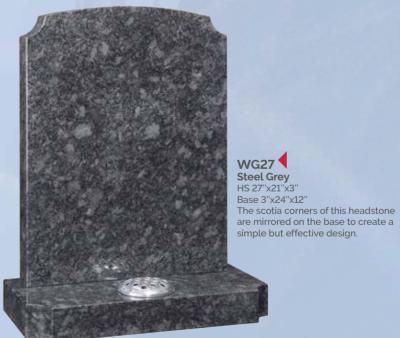

in the hearts of those we love is not to die"

"The best and most beautiful things in the world cannot be seen nor touched but are felt in the heart"

"Sadly missed along life's way, Quietly remembered every day"

"Life is not forever. Love is"

# **MATERIALS**

Please note that the colours shown are for illustration only. We have tried to make them as representative as possible but they cannot be portrayed exactly.



















































Lavender Blue
HS 27"x21"X3"
Base 3"x24"X12" The
individual markings
on this granite mean
no two are ever
identical. The base is
shaped to match the
top of headstone.































WG26
Glenaby
HS 27"x21"x3"
Base 3"x24"x12"
A pin line accentuates the classic lines of this memorial. Shown with a bow front base.





WG28 Emerald Pearl HS 27"x21"x3 Base 3"x24"x12" Emerald pearl granite is an unusual variation on the more common Blue pearl. BRZ2044D



WG29 Black HS 27"x21"x3" Base 3"x24"x12" "A good round" .... please ask about the personalised memorials we are able to offer, reflecting the sport or hobby of a loved one.



WG30 Black HS 27"x21"X3" Base 3"x24"X12" A sandblast scroll and rose ornament frame the inscription



Base 3"x24"x12" A sandblasted star, cross and rose design.



WG32 Black HS 27"x21"x3" Base 3"x24"x12" Shown with a hand painted lily which could be replaced with any flower of your choice.









WG34
Black
HS 27"x21"x3"
Base 3"x24"x12"
An offset peon top with a single climbing rose ornament.







WG36
Coffee Pearl
HS 30"x24"x4"
Base 4"x30"x12"
An attractive deep brown gra