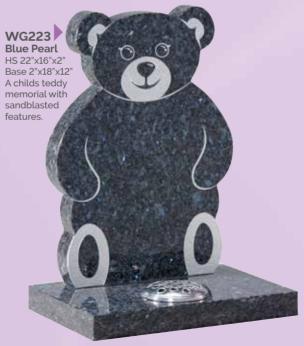

die

WG213 Black Cross 26"x18"x3" Die 24"x28"x4" Base 4"x30"x12" A celtic wheel cross design with traditional reverse sandblasted ornamentation. BRZ2044I / BRZ2044D







WG215 Dark Grey HS 30"x21"x4" Moon 10" diameter Base 4"x24"x12"

This headstone shows a bronze figure taking the implied journey to Heaven. A marble moon completes this symbolic memorial.

WG216 Glenaby Grey
HS 30"x13.5"x4"
Base 4"x30"x12"

The 'Crossing' memorial shows a couple embracing on a bridge between two worlds.

BRZ092



#### WG217 Black

HS 30"x24"x4" Base 4"x30"x12" A pierced venetian archway and tapered splay base frames the bronze bridge and figures.

BRZ092





Tropical Green HS 30"x28"x4" Base 4"x30"x12" The 'Crossing' theme is developed here by the addition of a carved and highlighted waterfall.

















WG226
Black
HS 22"x16"x2"
Base 2"x18"x12"
A half round top
headstone with a shadow
punched and painted
cherub in the clouds.



WG227
Black
HS 24"x16"x4"
Base 3"x18"x12"
A delicately carved angel looks over this heart which has a recessed panel below.





WG229
Black
Tablet 12"x18"x2"
Rest 10"x6"x9"
Base 2"x20"x14"
The addition of painted images to this book and vase rest create an ever popular memorial. A full range of images are available.





WG231
Black
HS 33"x21"x3"
Base 3"x24"x18"
Football 9" diameter
made in contrasting
granites. The scarf
can be painted to
show any team
colours, suitable
for a football fan of
any age.



WG232
Black
HS 21"x17"x3"
Base 3"x18"x12"
This child's
memorial can have
the baby clothes
painted in a variety
of colours.









WG236 Black HS 27"x