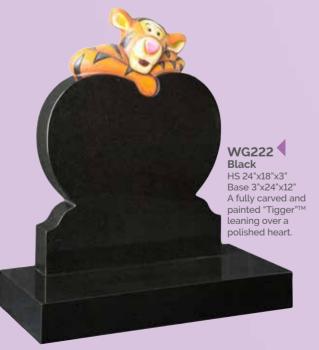

e die

WG213 Black Cross 26"x18"x3" Die 24"x28"x4" Base 4"x30"x12" A celtic wheel cross design with traditional reverse sandblasted ornamentation. BRZ2044I / BRZ2044D







WG215 Dark Grey HS 30"x21"x4" Moon 10" diameter Base 4"x24"x12"

This headstone shows a bronze figure taking the implied journey to Heaven. A marble moon completes this symbolic memorial.

WG216 Glenaby Grey
HS 30"x13.5"x4"
Base 4"x30"x12"

The 'Crossing' memorial shows a couple embracing on a bridge between two worlds.

BRZ092



#### WG217 Black

HS 30"x24"x4" Base 4"x30"x12" A pierced venetian archway and tapered splay base frames the bronze bridge and figures.

BRZ092





Tropical Green HS 30"x28"x4" Base 4"x30"x12" The 'Crossing' theme is developed here by the addition of a carved and highlighted waterfall.

















WG226
Black
HS 22"x16"x2"
Base 2"x18"x12"
A half round top
headstone with a shadow
punched and painted
cherub in the clouds.



WG227
Black
HS 24"x16"x4"
Base 3"x18"x12"
A delicately carved angel looks over this heart which has a recessed panel below.





WG229
Black
Tablet 12"x18"x2"
Rest 10"x6"x9"
Base 2"x20"x14"
The addition of painted images to this book and vase rest create an ever popular memorial. A full range of images are available.





WG231
Black
HS 33"x21"x3"
Base 3"x24"x18"
Football 9" diameter
made in contrasting
granites. The scarf
can be painted to
show any team
colours, suitable
for a football fan of
any age.



WG232
Black
HS 21"x17"x3"
Base 3"x18"x12"
This child's
memorial can have
the baby clothes
painted in a variety
of colours.









WG236 Black HS 27