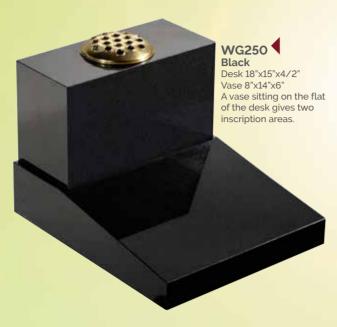

#### WG244 **V** Ruby Red HS 12"x21"x2" Base 2"x23"x9" This cremation memorial features an oval top.

WG252 Black
Desk 18"x18"x4"-2"
A desk with an elegant moulded edge

WG253 V

Desk 18"x18"x4"-2"

This desk tablet features a sandblast rose ornament on the flat band.

WG254
Glenaby
Desk 18"x18"x4"-2"

Shown with a sandblasted and highlighted book on the face.

WG255 V

Desk 18"x18"x5"-3"

This popular design has a raised book with carved cord and tassel.