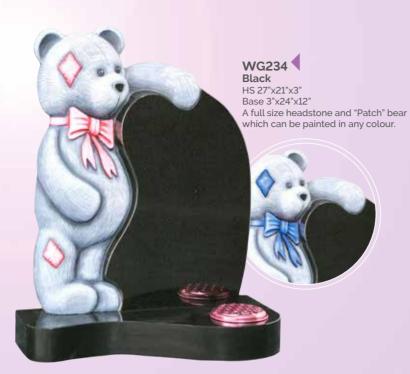

WG232
Black
HS 21"x17"x3"
Base 3"x18"x12"
This child's
memorial can have
the baby clothes
painted in a variety
of colours.

WG236 Black HS 27"x21"x3" Base 3"x24"x12" Ogee headstone with a hand painted scene of the Teddy Bear's Picnic.