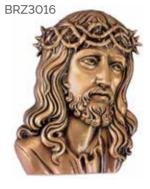

Sandblasting and Laser etching remain the most common method of producing an image. These designs can then be highlighted or painted to create something personal and meaningful.

The addition of bronze ornaments is another way to personalise a memorial. A small selection of those available are shown here. A full range of bronze ornaments are available on request.