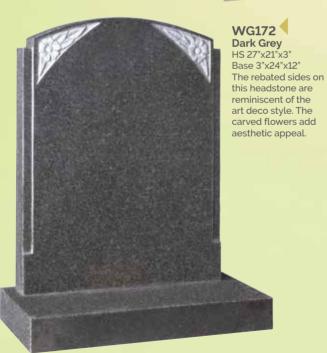

WG70 Karin Grey
HS 27"x21"x3"
Base 3"x24"x12"
Carved and highlighted roses either side of a latin cross.

WG71 ▲
Dark Grey
HS 27"x21"x3"
Base 3"x24"x12"
The hand carved roses have been highlighted

to contrast with the pitched edges.