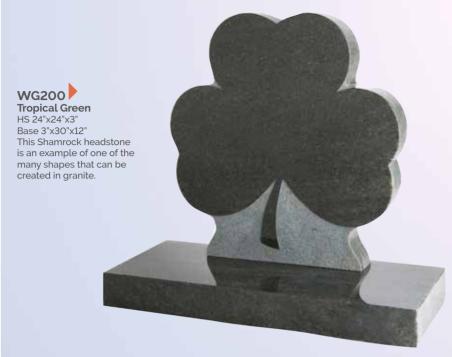

# **MATERIALS**

Please note that the colours shown are for illustration only. We have tried to make them as representative as possible but they cannot be portrayed exactly.

Lavender Blue
HS 27"x21"X3"
Base 3"x24"X12" The
individual markings
on this granite mean
no two are ever
identical. The base is
shaped to match the
top of headstone.