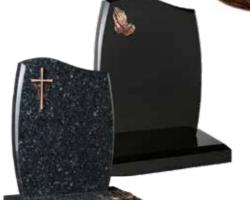

# **MATERIALS**

Please note that the colours shown are for illustration only. We have tried to make them as representative as possible but they cannot be portrayed exactly.

Lavender Blue
HS 27"x21"X3"
Base 3"x24"X12" The
individual markings
on this granite mean
no two are ever
identical. The base is
shaped to match the
top of headstone.

WG26
Glenaby
HS 27"x21"x3"
Base 3"x24"x12"
A pin line accentuates the classic lines of this memorial. Shown with a bow front base.

WG28 Emerald Pearl HS 27"x21"x3 Base 3"x24"x12" Emerald pearl granite is an unusual variation on the more common Blue pearl. BRZ2044D

WG29 Black HS 27"x21"x3" Base 3"x24"x12" "A good round" .... please ask about the personalised memorials we are able to offer, reflecting the sport or hobby of a loved one.

WG30 Black HS 27"x21"X3" Base 3"x24"X12" A sandblast scroll and rose ornament frame the inscription

Base 3"x24"x12" A sandblasted star, cross and rose design.

WG32 Black HS 27"x21"x3" Base 3"x24"x12" Shown with a hand painted lily which could be replaced with any flower of your choice.

WG34
Black
HS 27"x21"x3"
Base 3"x24"x12"
An offset peon top with a single climbing rose ornament.

WG36
Coffee Pearl
HS 30"x24"x4"
Base 4"x30"x12"
An attractive deep brown granite shown with a gilded pin line.

WG40
Ruby Red
HS 27"x21"x3"
Base 3"x24"x12"
This ogee top has
rounded shoulders
which are also shown
on the front of the
base.

HS 27"x21"x3"
Base 3"x24"x12"
Skilled craftsmen have shadow punched and painted this depiction of the Last Supper.

WG45
Black
HS 27"x21"x3"
Base 3"x24"x12"
A profusion of painted wild flowers create a border around the headstone.