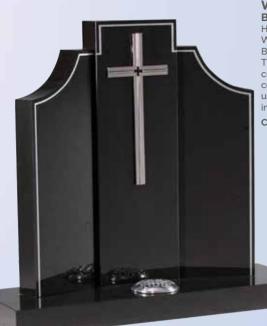

# WG207 Black HS 30"x24"x4" Base 4"x30"x12" An exceptional example of how fine carving, etching and painting can create a uniquely personal memorial.