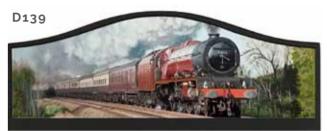

Square vase with moulded corners.



WG276 Black Vase 10"x8" Diameter A classic turned globe vase.

#### WG278 🔻 Black Vase 6"x12"x6"



WG279 Marble Vase 8"x10"x8" Base 1"x12"x10" A vase and base with carved daffodils.



WG280 Flint Grey Vase 10"x12" Diameter
A larger turned
bowl vase.
2044D



The addition of artwork on a memorial can create a unique and fitting tribute. Our team of skilled artists and masons can combine a number of techniques to produce high quality designs appropriate to the person being remembered. The following examples represent just a small number of the designs available.

Sandblasting and Laser etching remain the most common method of producing an image. These designs can then be highlighted or painted to create something personal and meaningful.

























































The addition of bronze ornaments is another way to personalise a memorial. A small selection of those available are shown here. A full range of bronze ornaments are available on request.

#### LANTERN

Lanterns are commonly placed on the cover slab of a kerb set.







BRZ2640S BRZ2649R

BRZ2748

BRZ2058D

BRONZE









BRZ2644B

BRZ5160





**RESINS** Resin insert of The Last Supper, an alternative to the sandblasted and painted design



**RSN013** 

Our high-quality coloured chippings are the perfect way to enhance a kerbed memorial without the need for maintenance. They come in a wide range of colours, enabling you to fully personalise the memorial.