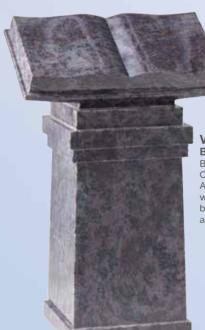

#### WG188 HS 30"x24"x3" Base 3"x30"x12" This book memorial is finished with a stunning