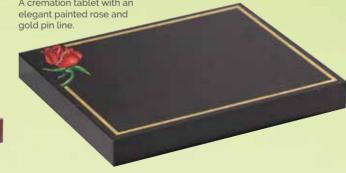

#### WG242 🔻 Black HS 12"x16"x2" Vase 4"x6"x6" Base 2"x23"x9" A simple headstone design with a side vase.

### WG243 🔻

Dark Grey Heart 12"x12"x2" Vase 4"x6"x6" Base 2"x23"x9"

#### WG244 **V** Ruby Red HS 12"x21"x2" Base 2"x23"x9" This cremation memorial features an oval top.

WG252 Black
Desk 18"x18"x4"-2"
A desk with an elegant moulded edge

WG253 V

Desk 18"x18"x4"-2"

This desk tablet features a sandblast rose ornament on the flat band.