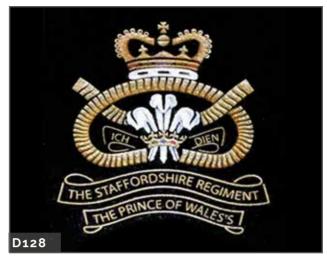

" Square vase with moulded corners.



WG276 Black Vase 10"x8" Diameter A classic turned globe vase.

#### WG278 🔻 Black Vase 6"x12"x6"



WG279 Marble Vase 8"x10"x8" Base 1"x12"x10" A vase and base with carved daffodils.



WG280 Flint Grey Vase 10"x12" Diameter
A larger turned
bowl vase.
2044D



The addition of artwork on a memorial can create a unique and fitting tribute. Our team of skilled artists and masons can combine a number of techniques to produce high quality designs appropriate to the person being remembered. The following examples represent just a small number of the designs available.

Sandblasting and Laser etching remain the most common method of producing an image. These designs can then be highlighted or painted to create something personal and meaningful.

























































The addition of bronze ornaments is another way to personalise a memorial. A small selection of those available are shown here. A full range of bronze ornaments are available on request.

#### LANTERN

Lanterns are commonly placed on the cover slab of a kerb set.







BRZ2640S BRZ2649R

BRZ2748

BRZ2058D

BRONZE









BRZ2644B

BRZ5160





**RESINS** Resin insert of The Last Supper, an alternative to the sandblasted and painted design



**RSN013** 

Our high-quality coloured chippings are the perfect way to enhance a kerbed memorial without the need for maintenance. They come in a wide range of colours, enabling you to fully personalise the memorial.