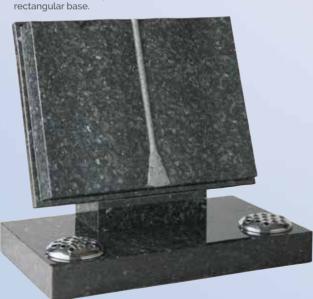

### HAND CARVING

If you require a bespoke design our highly skilled masons and artists can create something unique. From a simple flower to a fully carved Angel, the options are almost limitless.

WG130
Blue Pearl
Book 18"x24"x3"
Rest 14"x12"x6"
Base 3"x27"x15"
A classic cord and tassel book on a simple