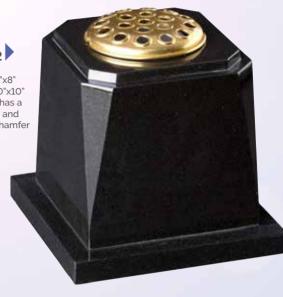

### WG270 🔻 Black Vase 9"x9"x9" A heart shaped vase with softened edges.

WG271 🔻 Lunar Grey Vase 7"x7"x7" Base 2"x8"x8" Square vase with check top and base.

WG273 Ruby Red
Vase 7"x7"x7"

WG275 Black Vase 10"x10"x7" Base 1"x12"x9" A popular heart vase and base.