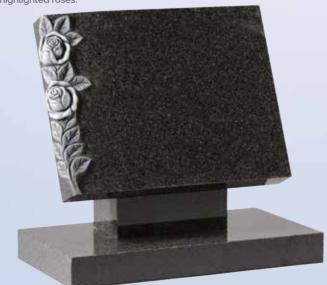

WG131
Dark Grey
Tablet 18"x24"x3"
Rest 14"x12"x6"
Base 3"x27"x15"
A flat tablet with raised, carved and highlighted roses.

WG132
Black
Book 18"x24"x3"
Rest 14"x12"x6"
Base 3"x27"x15"
A classic bookset
brought up to date
with an extra wide
rest.